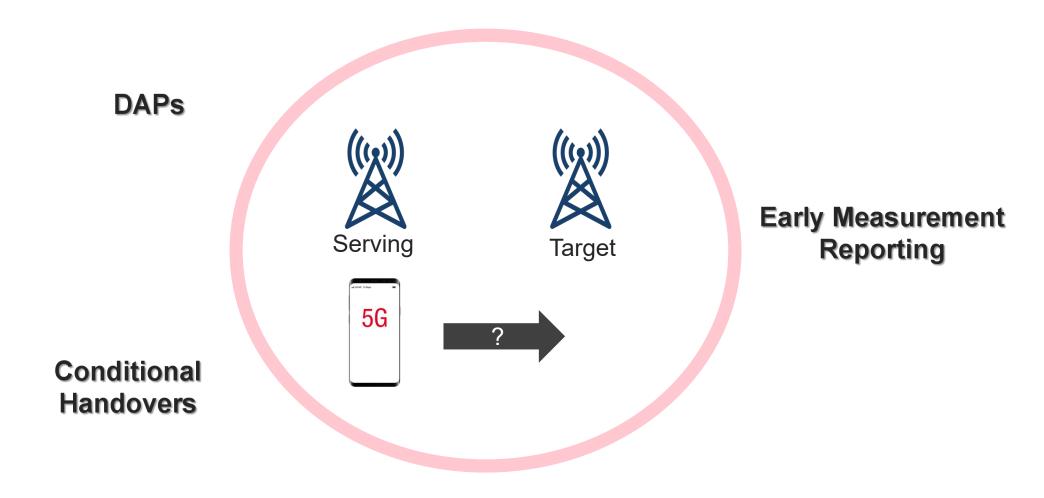

# Agenda

R16 AND Test Solution



## Operators Deploying 5G NR as Standards Advance



We are here

## 5G Rel-16 Market Requirements Timeline





#### **5G Rel-16 Foundation and Vertical Expansion Features**

Feature Groupings



# **5G Rel-16 Foundation Expansion Features**



## R16 UE Power Saving

Enhancing power efficiency



#### R16 DC/CA Enhancements

Increasing robustness, reducing latency



#### **R16 MIMO Enhancements**

Multiple MIMO improvements



## **R16 Mobility Enhancements**

Increasing robustness, reducing latency



#### R16 TEI

Technical enhancement or improvement



## 5G Rel-16 UE Positioning

- ➤ Delivers 3m indoor and 10m outdoor accuracy requirements 80% of time
- ➤ New Positioning Reference Signal (PRS) allows detection of more neighbouring transmission points
- Network-based positioning methods
  - Multi-cell positioning
    - Round Trip Time (RTT)
    - Angle of Arrival / Departure (AoA / AoD)
    - Time Difference of Arrival (TDOA)
  - Single cell positioning
    - o AoA + RTT
- ➤ Location Positioning Protocol (LPP) or Secure User Plane (SUPL) protocols



# 5G Rel-16 Vertical Expansion Features



## **New Devices and New Applications**

Enabled by "REAL TIME"R16 technology

- Human / machine interaction in real time via the internet
- Remote surgery



- Augmented Reality

  | Process o