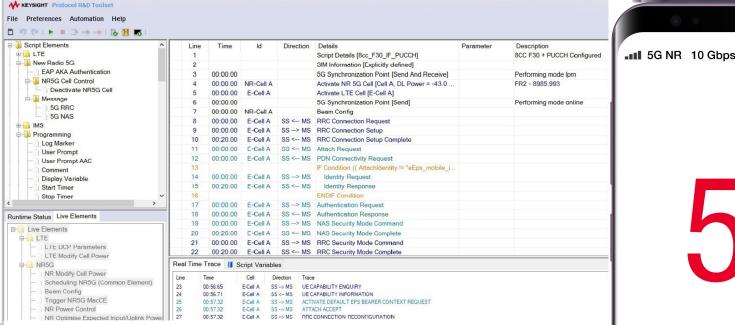

#### S8701A Protocol R&D Toolset

#### **Overview**

- Comprehensive solution for wireless chipsets and devices
  - Supports early development and test phases
  - From prototyping to systems integration and verification
- Toolset designed for protocol and application testing by
  - Protocol stack developers
  - Systems integration
  - Verification teams
- Flexible, easy-to-use interface enables
  - Building tests with no programming knowledge required
  - Test development acceleration during feature integration and regression phases