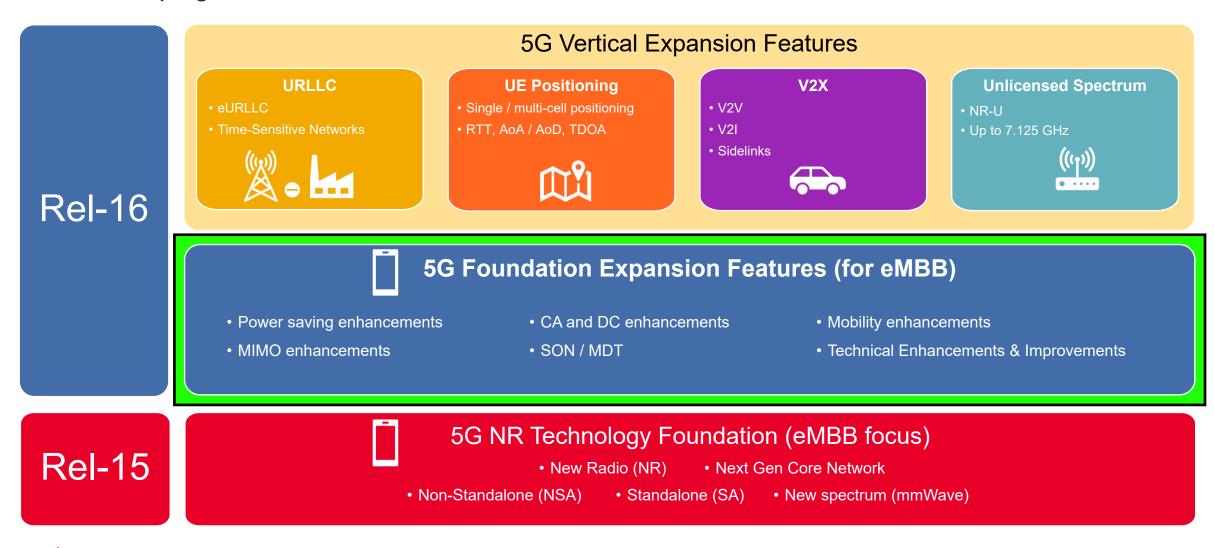

# Agenda

R16 AND Test Solution



## Operators Deploying 5G NR as Standards Advance



We are here

## 5G Rel-16 Market Requirements Timeline





#### **5G Rel-16 Foundation and Vertical Expansion Features**

Feature Groupings



# **5G Rel-16 Foundation Expansion Features**



## R16 UE Power Saving

Enhancing power efficiency



#### R16 DC/CA Enhancements

Increasing robustness, reducing latency



#### **R16 MIMO Enhancements**

Multiple MIMO improvements



## **R16 Mobility Enhancements**

Increasing robustness, reducing latency



#### R16 TEI

Technical enhancement or improvement



## 5G Rel-16 UE Positioning

- ➤ Delivers 3m indoor and 10m outdoor accuracy requirements 80% of time
- ➤ New Positioning Reference Signal (PRS) allows detection of more neighbouring transmission points
- Network-based positioning methods
  - Multi-cell positioning
    - Round Trip Time (RTT)
    - Angle of Arrival / Departure (AoA / AoD)
    - Time Difference of Arrival (TDOA)
  - Single cell positioning
    - o AoA + RTT
- ➤