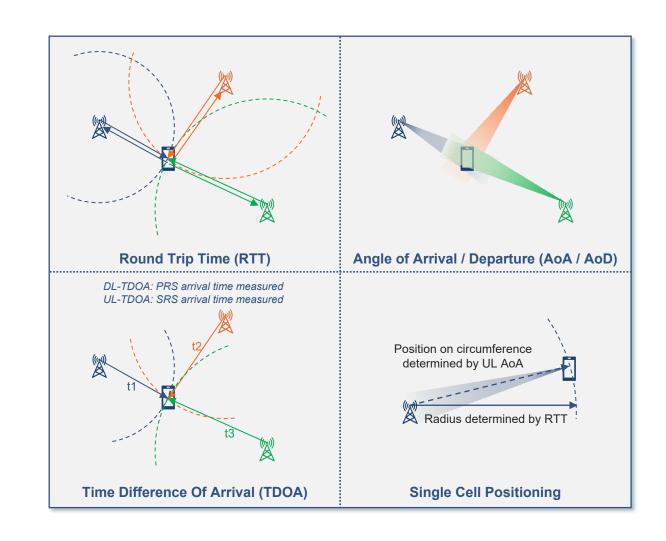

## 5G Rel-16 UE Positioning

- ➤ Delivers 3m indoor and 10m outdoor accuracy requirements 80% of time
- ➤ New Positioning Reference Signal (PRS) allows detection of more neighbouring transmission points
- Network-based positioning methods
  - Multi-cell positioning
    - Round Trip Time (RTT)
    - Angle of Arrival / Departure (AoA / AoD)
    - Time Difference of Arrival (TDOA)
  - Single cell positioning
    - o AoA + RTT
- ➤ Location Positioning Protocol (LPP) or Secure User Plane (SUPL) protocols