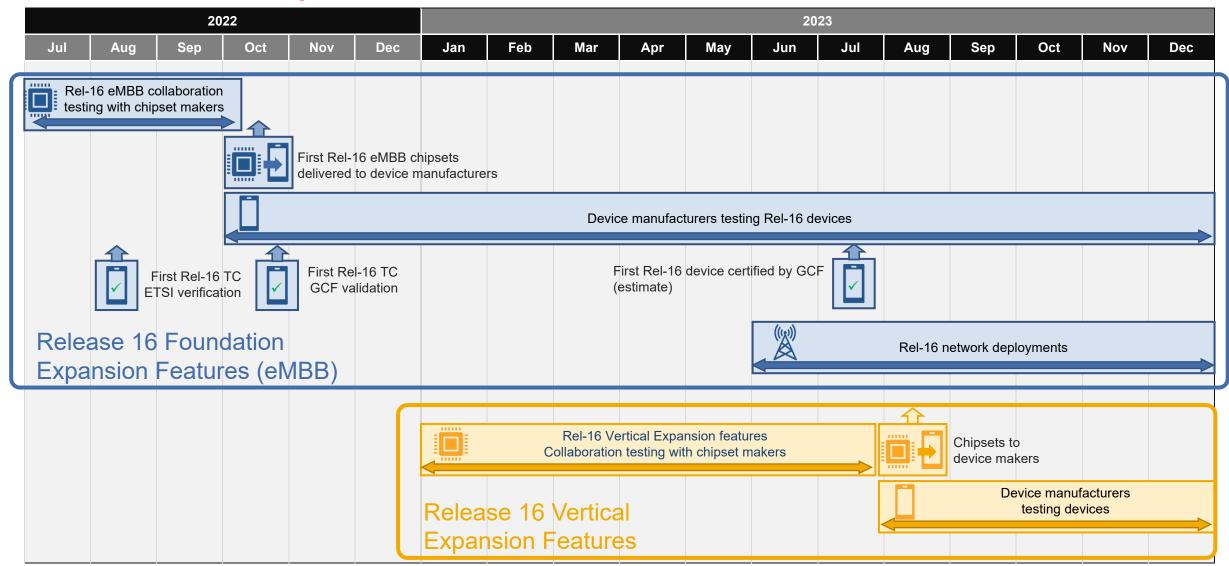

# Agenda

R16 AND Test Solution



## Operators Deploying 5G NR as Standards Advance



We are here

## 5G Rel-16 Market Requirements Timeline





#### **5G Rel-16 Foundation and Vertical Expansion Features**

Feature Groupings



# **5G Rel-16 Foundation Expansion Features**



## R16 UE Power Saving

Enhancing power efficiency



#### R16 DC/CA Enhancements

Increasing robustness, reducing latency



#### **R16 MIMO Enhancements**

Multiple MIMO improvements



## **R16 Mobility Enhancements**

Increasing robustness, reducing latency



#### R16 TEI

Technical enhancement or improvement



## 5G Rel-16 UE Positioning

- ➤ Delivers 3m indoor and 10m outdoor accuracy requirements 80% of time
- ➤ New Positioning Reference Signal (PRS) allows detection of more neighbouring transmission points
- Network-based positioning methods
  - Multi-cell positioning
    - Round Trip Time (RTT)
    - Angle of Arrival / Departure (AoA / AoD)