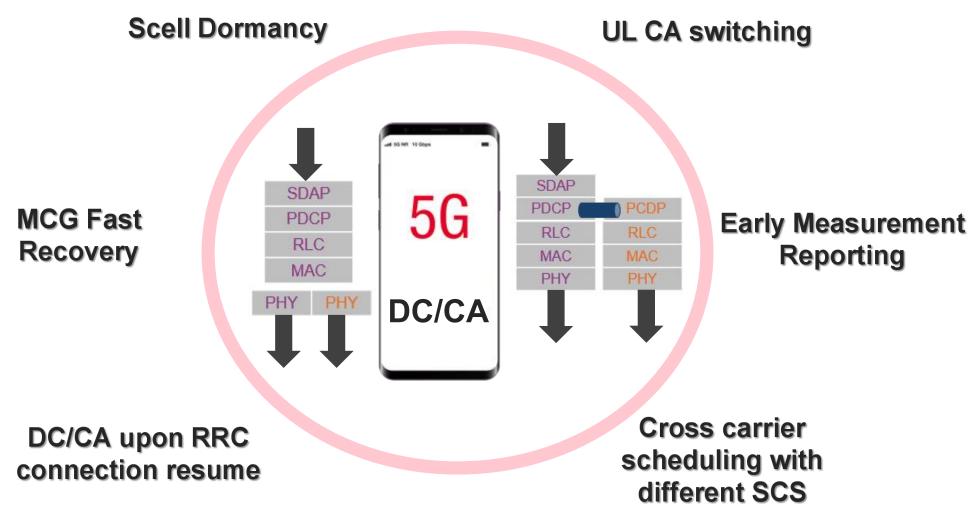

# Agenda

R16 AND Test Solution



## Operators Deploying 5G NR as Standards Advance



We are here

## 5G Rel-16 Market Requirements Timeline





#### **5G Rel-16 Foundation and Vertical Expansion Features**

Feature Groupings



# **5G Rel-16 Foundation Expansion Features**



## R16 UE Power Saving

Enhancing power efficiency



#### R16 DC/CA Enhancements

Increasing robustness, reducing latency



#### **R16 MIMO Enhancements**

Multiple MIMO improvements



## **R16 Mobility Enhancements**

Increasing robustness, reducing latency



#### R16 TEI

Technical enhancement or improvement



## 5G Rel-16 UE Positioning

- ➤ Delivers 3m indoor and 10m outdoor accuracy requirements 80% of time
- ➤ New Positioning Reference Signal (PRS) allows detection of more neighbouring transmission points
- Network-based positioning methods
  - Multi-cell positioning
    - Round Trip Time (RTT)
    - Angle of Arrival / Departure (AoA / AoD)
    - Time Difference of Arrival (TDOA)
  - Single cell positioning
    - o AoA + RTT
- ➤ Location Positioning Protocol (LPP) or Secure User Plane (SUPL) protocols



# 5G Rel-16 Vertical Expansion Features



## **New Devices and New Applications**

Enabled by "R