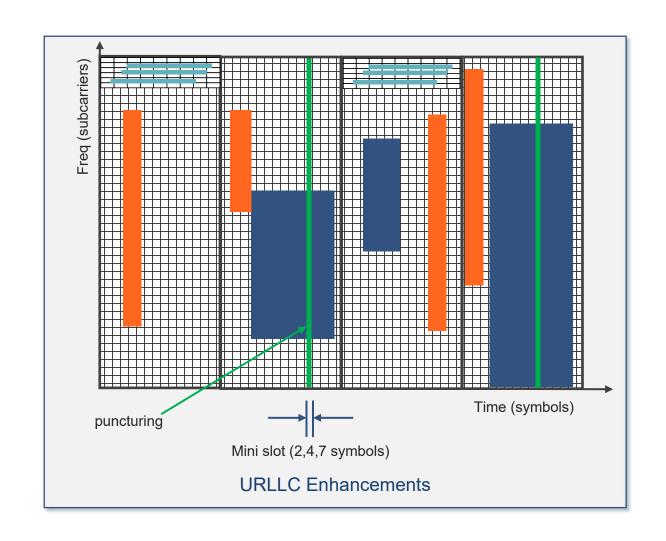

#### 5G Rel-16 URLLC Enhancements

- ➤ Rel-16 eURLLC builds on the Rel-15 URLLC foundation
- ▶Low Latency
  - Multiple BWPs mixed numerology
  - DL pre-emptive scheduling (puncture an eMBB allocation)
  - CBG-based HARQ
  - UL configured grant scheduling
  - UL pre-emptive scheduling
- ➤Ultra Reliability
  - Blind repetitions
  - New CQI table optimised around 10<sup>-5</sup>
  - PDCP layer packet duplication increased from 2 to 4