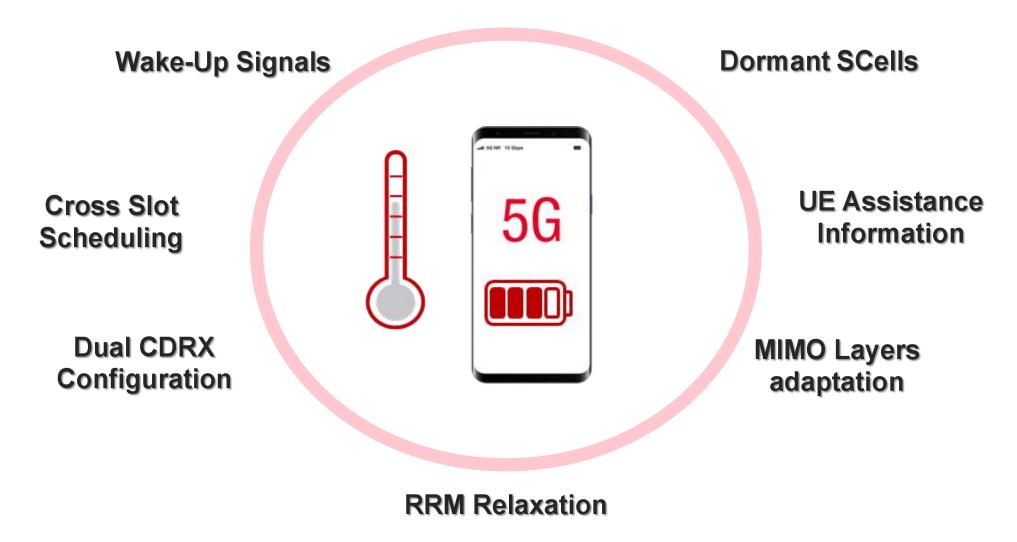

# Agenda

R16 AND Test Solution



## Operators Deploying 5G NR as Standards Advance



We are here

## 5G Rel-16 Market Requirements Timeline





#### **5G Rel-16 Foundation and Vertical Expansion Features**

Feature Groupings



# **5G Rel-16 Foundation Expansion Features**



## R16 UE Power Saving

Enhancing power efficiency



#### R16 DC/CA Enhancements

Increasing robustness, reducing latency



#### **R16 MIMO Enhancements**

Multiple MIMO improvements



## **R16 Mobility Enhancements**

Increasing robustness, reducing latency



#### R16 TEI

Technical enhancement or improvement



## 5G Rel-16 UE Positioning

- ➤ Delivers 3m indoor and 10m outdoor accuracy requirements 80% of time
- ➤ New Positioning Reference Signal (PRS) allows detection of more neighbouring transmission points
- Network-based positioning methods
  - Multi-cell positioning
    - Round Trip Time (RTT)
    - Angle of Arrival / Departure (AoA / AoD)
    - Time Difference of Arrival (TDOA)
  - Single cell positioning
    - o AoA + RTT
- ➤ Location Positioning Protocol (LPP) or Secure User Plane (SUPL) protocols



# 5G Rel-16 Vertical Expa