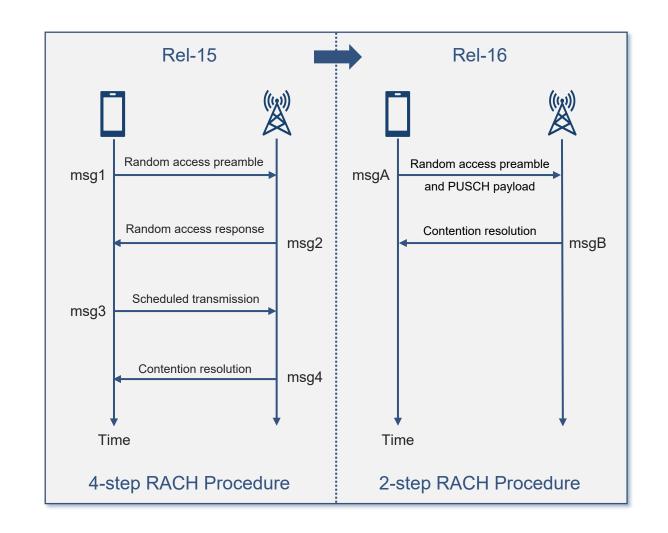

#### 5G Rel-16 2-step RACH Procedure

- ➤ Improves efficiency of the existing Rel-15 RACH Procedure
- ➤ Reduces number of steps from 4 to 2
- ➤ Reduces signaling overhead and latency
- ► Improves capacity and power efficiency
- ➤ Supports small grant-free uplink